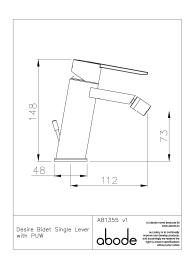

#### **Product dimensions:**

• Overall Height / projection: 148 mm

Exit reach: 112 mmExit height: 73 mmCentre distance(s):

• Base diameter(s): 48 mm

Product mounted where: Surface
 Recommended hole diameter: 35 mm

Min. fitting depth required:Max. surface depth: 40 mm