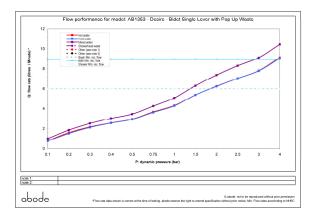

# **Product flow characteristics:**

- Min / Max water pressure: 1.50 / 5 bar
  Part G mixed flow rate at 3 bar (I/m): 9.12
- Max water temperature: 70° C
  Product flow characteristics:
  Aerator type: Honeycomb
  Includes output diverter?: No
  Control valve type: Single lever ()
  Non return valve position:
- Mesh particle filter size: 0.60 mm
  Inlet / outlet size: 1/2" F / M8
  Inlet type / length: Flexi / 450 mm
- Shower hose type / length: