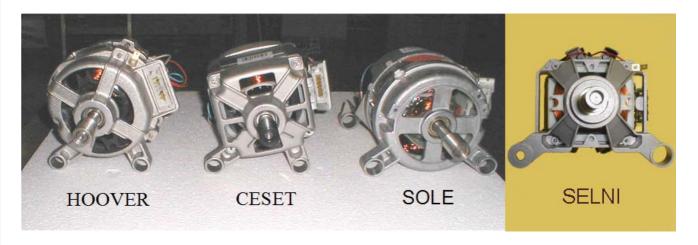

In order to make it easier for you to find the necessary part numbers, please find in the hereunder table the list of all part numbers of all brushes & brush holders assemblies, now managed in our stock. The picture below is supposed to help you, in identifying the type of the motor which was fitted on the washing machine.

| DESCRIPTION OF THE SPARE PART                           | PIECES | PART NUMBER |
|---------------------------------------------------------|--------|-------------|
| Brush & brush holder assembly, for <b>HOOVER</b> motor. | 2      | 91212332    |
| Brush & brush holder assembly, for <b>CESET</b> motor.  | 1      | 92126721    |
| Brush & brush holder assembly, for <b>SOLE</b> motor.   | 1      | 49000466    |
| Brush & brush holder assembly, for <b>SELNI</b> motor.  | 1      | 49008106    |