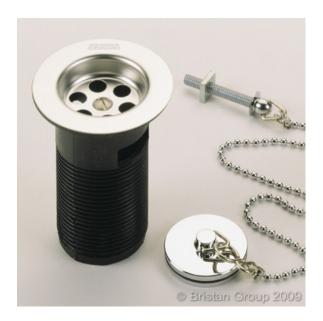

### WASTE ECONOMY BASIN WASTE WITH BRASS PLUG

#### **Product**Specification

| Product Code:     | W BSN3 C / W BSN3 G            |
|-------------------|--------------------------------|
| Finishes:         | Chrome / Gold                  |
| Product Type:     | Contemporary                   |
| Construction:     | Waste is of brass construction |
| Waste Connection: | G1 ¼"                          |

#### **Additional**Information

- Slotted suitable for basins with a built in overflow
- Complete with fittings, brass ball link chain, brass plug and stay.
- W BSN3 C Chrome plated to BS EN 248