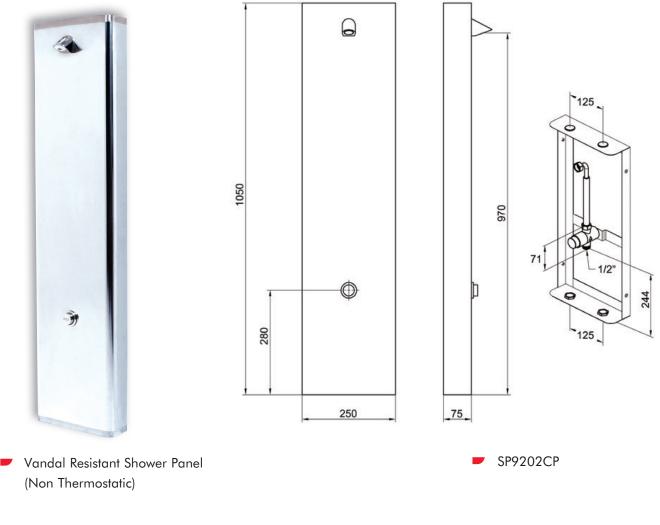

#### Product Range

| Description                          | Finish          | Code No. |
|--------------------------------------|-----------------|----------|
| Shower panel with timed flow control | Stainless Steel | SP9202CP |

 Vandal Resistant Shower Panel (Non Thermostatic)

## Panel Mounted Shower Valve

Features

| Technical Specification |          |
|-------------------------|----------|
| Max Operating Pressure  | 10 Bar   |
| Min Operating Pressure  | 0.5 Bar  |
| Max Inlet Temperature   | 65°C     |
| Inlet Connections       | 1/2" BSP |